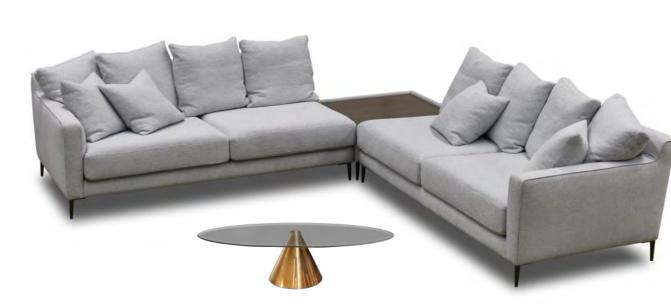

#### KINSHIP

CYPRESS - Durango / Hug MOJO - Devon / Lennon KIRBY - New Access 2018 ALLY - New Access 2018

BONNIE - Oxford / Cleo velvets CYPRSS - Mammoth BARKER - Vanish / Settler DUNE - WyeRiver leather BENTO - Mammoth RIDLEY - Chateau / Rio / Pathfinder range FLEUR - Cleo / Mystere / Lennon HUDSON - Coco VIVIENNE SOFA & CHAIR - Victory / Lennon

## Kinship

Fill your home with

warmth and positivity.

Kinship

A colourful mish-mash of folklore influences will fill your space with warmth and positivity.

Choose colours, textiles and textures that make you feel happy, at the end of the day comfort is always on our mind.