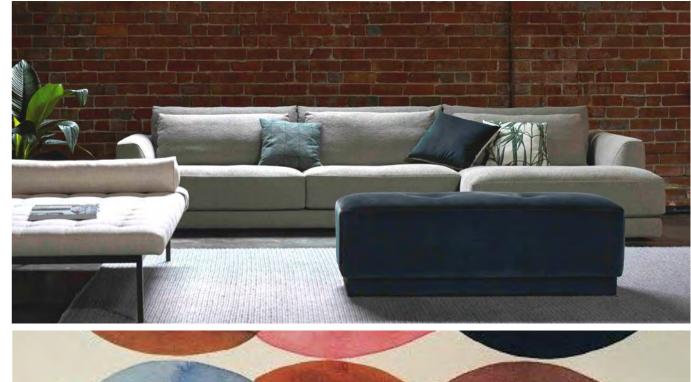

#### KINSHIP

CYPRESS - Durango / Hug MOJO - Devon / Lennon KIRBY - New Access 2018 ALLY - New Access 2018

BONNIE - Oxford / Cleo velvets CYPRSS - Mammoth BARKER - Vanish / Settler DUNE - WyeRiver leather BENTO - Mammoth RIDLEY - Chateau / Rio / Pathfinder range FLEUR - Cleo / Mystere / Lennon HUDSON - Coco VIVIENNE SOFA & CHAIR - Victory / Lennon

## Kinship

Fill your home with

warmth and positivity.

Kinship

A colourful mish-mash of folklore influences will fill your space with warmth and positivity.

Choose colours, textiles and textures that make you feel happy, at the end of the day comfort is always on our mind.

The subtle blue undertone in Durango Aluminium can help elevate the grey scheme, creating interest.

Durango AluminiumGravity BrickCypress provides the ultimate in relaxed seating<br/>comfort with thick Molmic Feathertop cushioning

Jericho Indigo Cushion 50cm

Molmic AW 2018 Moodboards

Pulsar Cloud

Wye River Olive

Lennon Shade 36 + contrast piping

Organic green like Wye River Olive leather pairs perfectly with warmer terracotta hues of Lennon and Gravity fabrics.