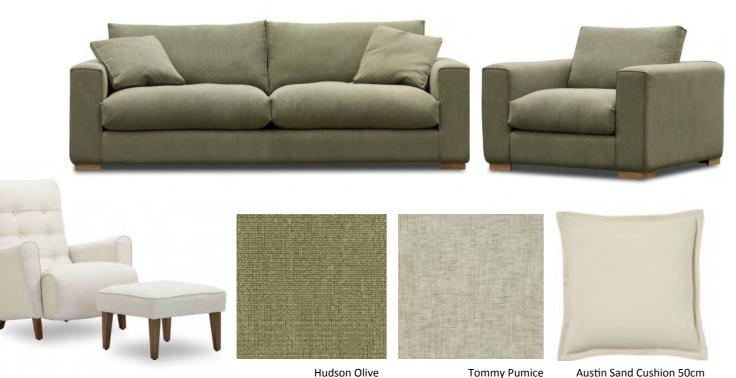

Colours like Organic Green such as Gravity Cloud apart of the new Access 2018 Fabric Range.

E

Lennon Shade 5

Gravity Cloud WX//

Organic green such as Hudson Olive pairs perfectly with new Southbeach

Molmic AW 2018 Moodboards

## Reflect

Endure piece of mind with designs and styles that wont date. Like the Hudson, timeless and designed to compliment any living space.

Enjoy moody hues of olive and luxury textures like Victory velvet and Refract apart of the Pathfinder range. Combine bold and precious materials of brass, marble and glass.