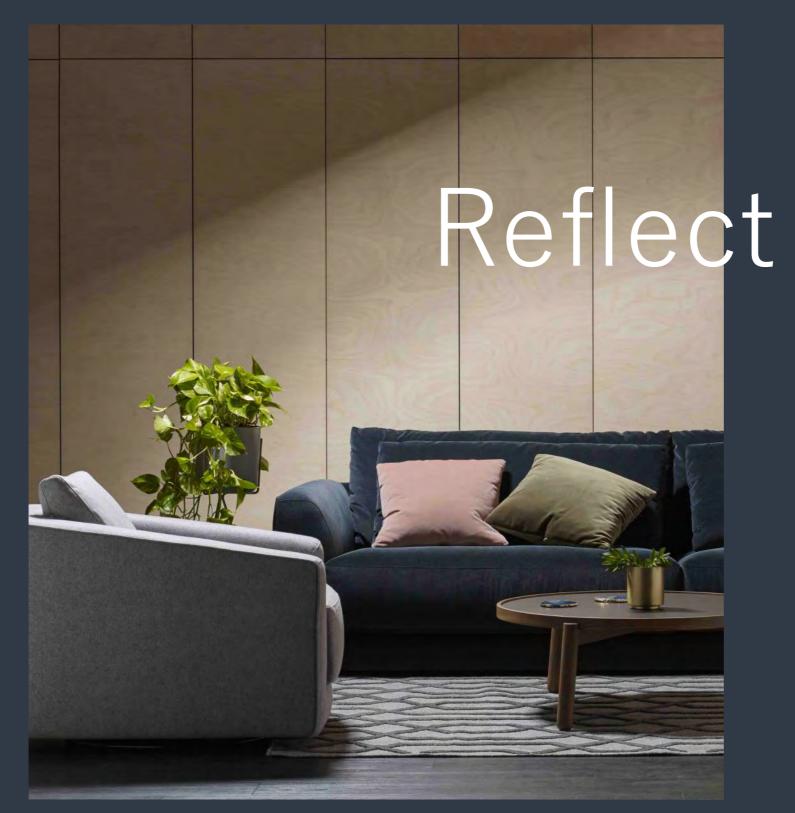

#### REFLECT

## Reflect

Endure piece of mind with designs and styles that wont date. Like the Hudson, timeless and designed to compliment any living space.

Enjoy moody hues of olive and luxury textures like Victory velvet and Refract apart of the Pathfinder range. Combine bold and precious materials of brass, marble and glass.