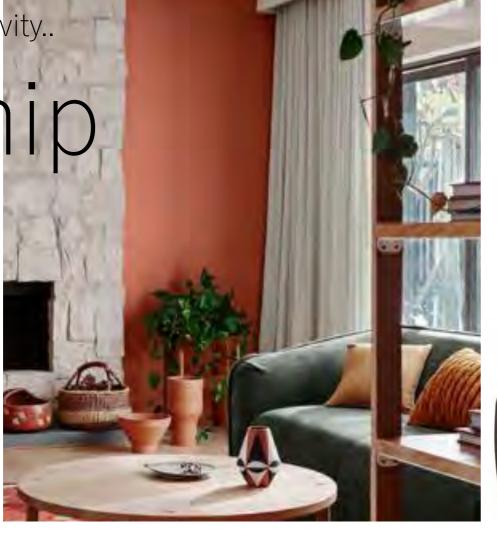

## Kinship

Fill your home with

warmth and positivity.

Kinship

A colourful mish-mash of folklore influences will fill your space with warmth and positivity.

Choose colours, textiles and textures that make you feel happy, at the end of the day comfort is always on our mind.

The subtle blue undertone in Durango Aluminium can help elevate the grey scheme, creating interest.

Durango AluminiumGravity BrickCypress provides the ultimate in relaxed seating<br/>comfort with thick Molmic Feathertop cushioning

Jericho Indigo Cushion 50cm

Molmic AW 2018 Moodboards

Pulsar Cloud

Wye River Olive

Lennon Shade 36 + contrast piping

Organic green like Wye River Olive leather pairs perfectly with warmer terracotta hues of Lennon and Gravity fabrics.