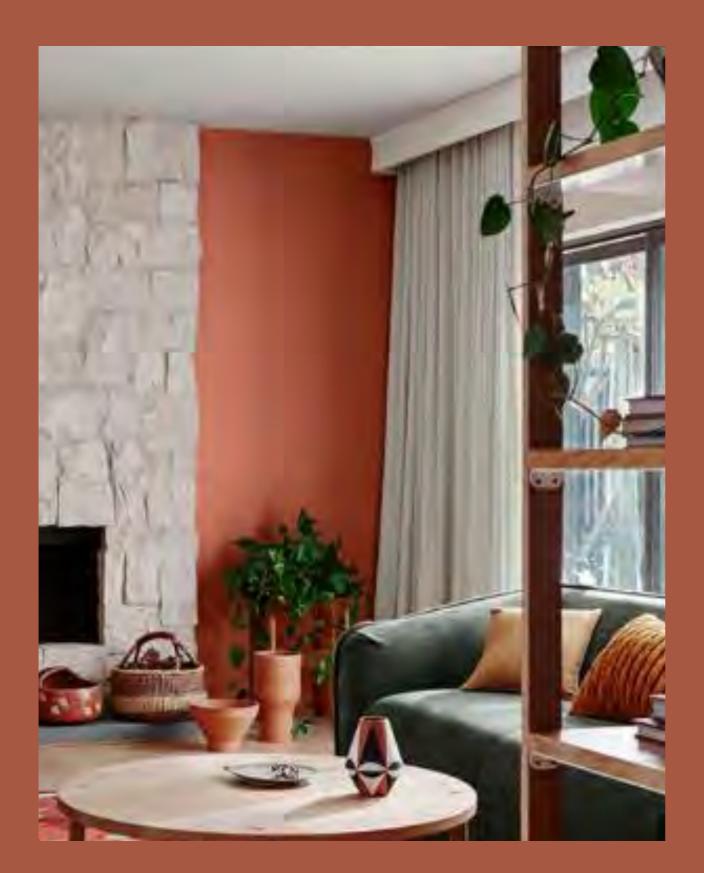

## Kinship

Fill your home with

warmth and positivity.

Kinship

A colourful mish-mash of folklore influences will fill your space with warmth and positivity.

Choose colours, textiles and textures that make you feel happy, at the end of the day comfort is always on our mind.

The subtle blue undertone in Durango Aluminium can help elevate the grey scheme, creating interest.

Durango AluminiumGravity BrickCypress provides the ultimate in relaxed seating<br/>comfort with thick Molmic Feathertop cushioning

Jericho Indigo Cushion 50cm

Molmic AW 2018 Moodboards

Pulsar Cloud

Wye River Olive

Lennon Shade 36 + contrast piping

Organic green like Wye River Olive leather pairs perfectly with warmer terracotta hues of Lennon and Gravity fabrics.