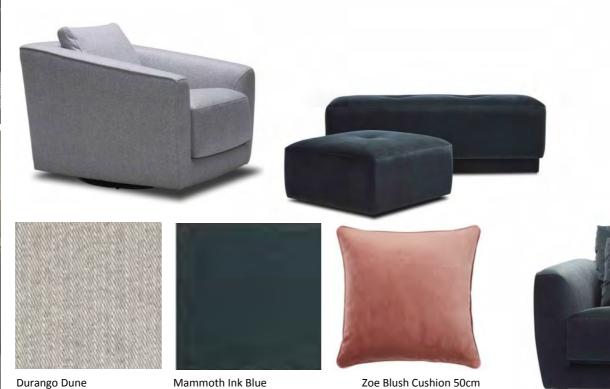

model.

Austin Seafoam Cushion 50cm AVE

Adding inviting, blush colours to your grey scheme can create a focal point within a space or highlight a detail.

Devon Pigeon

Bodhi Petal

Zoe Blush Cushion 50cm

Simple and sophisticated, there is something timeless about a good grey fabric on a sofa like Tommy Silverstreak or Grey on the Aston modular or new Devon Pigeon apart of Access 2018 Fabrics Range.