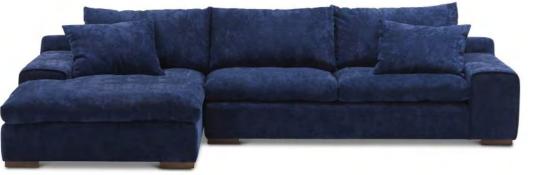

#### KINSHIP

CYPRESS - Durango / Hug MOJO - Devon / Lennon KIRBY - New Access 2018 ALLY - New Access 2018

BONNIE - Oxford / Cleo velvets CYPRSS - Mammoth BARKER - Vanish / Settler DUNE - WyeRiver leather BENTO - Mammoth RIDLEY - Chateau / Rio / Pathfinder range FLEUR - Cleo / Mystere / Lennon HUDSON - Coco VIVIENNE SOFA & CHAIR - Victory / Lennon

Antila Indigo

Don't be afraid to mix up your decades and take

a chance on unexpected colour combinations!

Paloma Blush Cushion 50cm Cleo Rosewater WEAVE

Indulge in oversized comfort with the Campbell, Danube & Cypress designs.