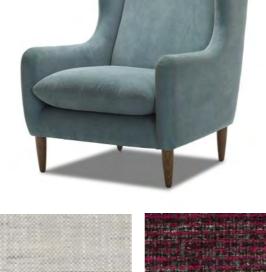

#### KINSHIP

CYPRESS - Durango / Hug MOJO - Devon / Lennon KIRBY - New Access 2018 ALLY - New Access 2018

BONNIE - Oxford / Cleo velvets CYPRSS - Mammoth BARKER - Vanish / Settler DUNE - WyeRiver leather BENTO - Mammoth RIDLEY - Chateau / Rio / Pathfinder range FLEUR - Cleo / Mystere / Lennon HUDSON - Coco VIVIENNE SOFA & CHAIR - Victory / Lennon