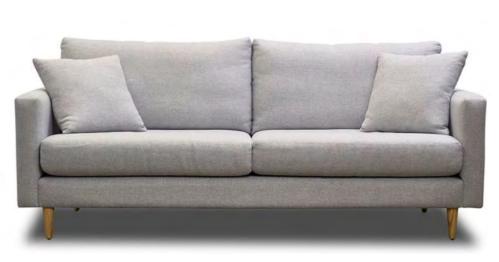

#### KINSHIP

CYPRESS - Durango / Hug MOJO - Devon / Lennon KIRBY - New Access 2018 ALLY - New Access 2018

BONNIE - Oxford / Cleo velvets CYPRSS - Mammoth BARKER - Vanish / Settler DUNE - WyeRiver leather BENTO - Mammoth RIDLEY - Chateau / Rio / Pathfinder range FLEUR - Cleo / Mystere / Lennon HUDSON - Coco VIVIENNE SOFA & CHAIR - Victory / Lennon