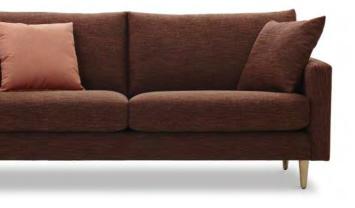

Hug Chinchilla

Monterey Sandstorm Cushion Durango Aluminium

Contrast the warmth with soft denim blue accents and knitted throws and cushions.

Turin Navy

Lennon Shade 4

Combine natural tones such as soft brown, sand and grey greens for a relaxing scheme conducive to taking time out.