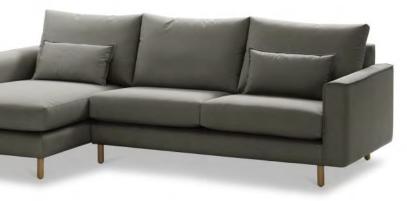

## Reflect

Endure piece of mind with designs and styles that wont date. Like the Hudson, timeless and designed to compliment any living space.

Enjoy moody hues of olive and luxury textures like Victory velvet and Refract apart of the Pathfinder range. Combine bold and precious materials of brass, marble and glass.

W E

Molmic AW 2018 Moodboards

Add a touch of indulgence to your spaced by combining luxe finishes with a palette of precious jewel tones.

We introduce leather on the Rydell and Barker designs this year. Molmic Leathers have been carefully chosen with a great colour palette to choose from including Wye River Anthracite.