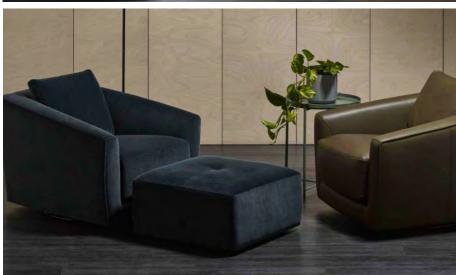

## Reflect

Endure piece of mind with designs and styles that wont date. Like the Hudson, timeless and designed to compliment any living space.

Enjoy moody hues of olive and luxury textures like Victory velvet and Refract apart of the Pathfinder range. Combine bold and precious materials of brass, marble and glass.

W E

Molmic AW 2018 Moodboards

Add a touch of indulgence to your spaced by combining luxe finishes with a palette of precious jewel tones.

We introduce leather on the Rydell and Barker designs this year. Molmic Leathers have been carefully chosen with a great colour palette to choose from including Wye River Anthracite.