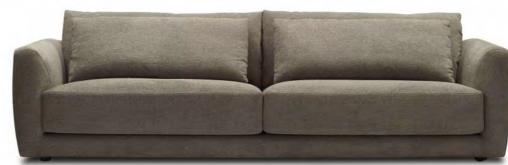

### Molmic AW 2018 Moodboards

Hug Chincilla and Durango Aluminium are great alternatives to Bologna boucle fabric. Still offering a soft-to-touch texture pairing perfectly with Cypress' sink-in style lounging.