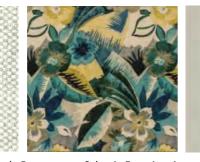

#### Get your home feeling

as good as a holiday

Escap

Take a colour vacation. A playful clash of colours helps to brighten your space and feels as good as a holiday!

Tones of pale mint and soft blush pinks on the popular Rydell sofa, and indigo hues on Mojo's fun shape design.

Maison Mist

Lennon Shade 5 Sabania Frangipani Heron Snow Pair fresh, crisp whites on our classic Alicia and Sherman loose cover designs and bring a pop of colour with your favourite coastal or tropical prints.

Antila Indigo

Don't be afraid to mix up your decades and take

a chance on unexpected colour combinations!

Paloma Blush Cushion 50cm Cleo Rosewater WEAVE

Indulge in oversized comfort with the Campbell, Danube & Cypress designs.

Rhodes Lunar

Refract Lotus These designs allow for different textures, think Rhodes fabric for a coastal look, Hug for wintery comfort and try textures like Refract from the Pathfinder range.

table range, new to Molmic.