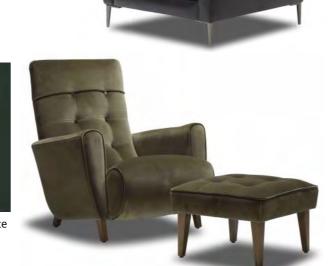

## Reflect

Endure piece of mind with designs and styles that wont date. Like the Hudson, timeless and designed to compliment any living space.

Enjoy moody hues of olive and luxury textures like Victory velvet and Refract apart of the Pathfinder range. Combine bold and precious materials of brass, marble and glass.

W E

Molmic AW 2018 Moodboards

Add a touch of indulgence to your spaced by combining luxe finishes with a palette of precious jewel tones.

We introduce leather on the Rydell and Barker designs this year. Molmic Leathers have been carefully chosen with a great colour palette to choose from including Wye River Anthracite.