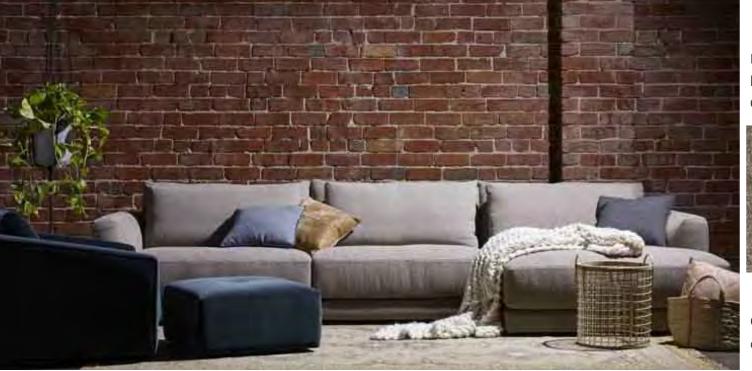

## Kinship

Fill your home with

warmth and positivity.

Kinship

A colourful mish-mash of folklore influences will fill your space with warmth and positivity.

Choose colours, textiles and textures that make you feel happy, at the end of the day comfort is always on our mind.

The subtle blue undertone in Durango Aluminium can help elevate the grey scheme, creating interest.

Durango AluminiumGravity BrickCypress provides the ultimate in relaxed seating<br/>comfort with thick Molmic Feathertop cushioning