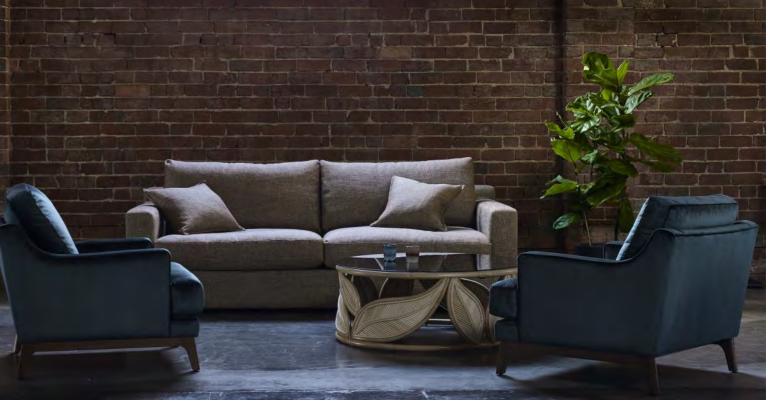

## Reflect

Endure piece of mind with designs and styles that wont date. Like the Hudson, timeless and designed to compliment any living space.

Enjoy moody hues of olive and luxury textures like Victory velvet and Refract apart of the Pathfinder range. Combine bold and precious materials of brass, marble and glass.