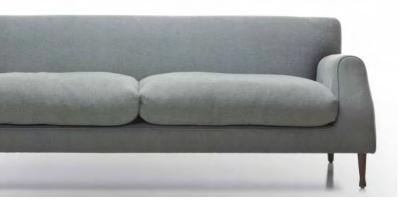

### Molmic AW 2018 Moodboards

Hug Chincilla and Durango Aluminium are great alternatives to Bologna boucle fabric. Still offering a soft-to-touch texture pairing perfectly with Cypress' sink-in style lounging.

Hug Chinchilla

Monterey Sandstorm Cushion Durango Aluminium

Contrast the warmth with soft denim blue accents and knitted throws and cushions.

Turin Navy

Lennon Shade 4

Combine natural tones such as soft brown, sand and grey greens for a relaxing scheme conducive to taking time out.