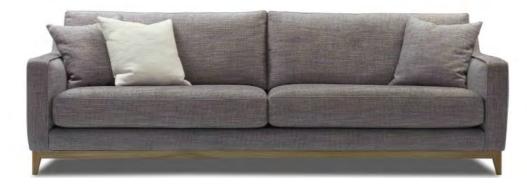

#### KINSHIP

CYPRESS - Durango / Hug MOJO - Devon / Lennon KIRBY - New Access 2018 ALLY - New Access 2018

BONNIE - Oxford / Cleo velvets CYPRSS - Mammoth BARKER - Vanish / Settler DUNE - WyeRiver leather BENTO - Mammoth RIDLEY - Chateau / Rio / Pathfinder range FLEUR - Cleo / Mystere / Lennon HUDSON - Coco VIVIENNE SOFA & CHAIR - Victory / Lennon