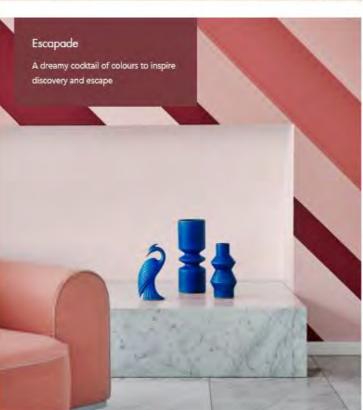

#### Get your home feeling

as good as a holiday

Escap

Take a colour vacation. A playful clash of colours helps to brighten your space and feels as good as a holiday!

Tones of pale mint and soft blush pinks on the popular Rydell sofa, and indigo hues on Mojo's fun shape design.