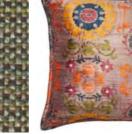

Hug Chinchilla

Monterey Sandstorm Cushion Durango Aluminium

Contrast the warmth with soft denim blue accents and knitted throws and cushions.

Turin Navy

Lennon Shade 4

Combine natural tones such as soft brown, sand and grey greens for a relaxing scheme conducive to taking time out.