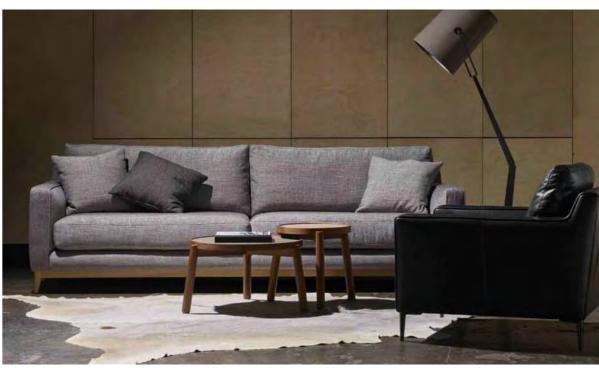

#### KINSHIP

CYPRESS - Durango / Hug MOJO - Devon / Lennon KIRBY - New Access 2018 ALLY - New Access 2018

BONNIE - Oxford / Cleo velvets CYPRSS - Mammoth BARKER - Vanish / Settler DUNE - WyeRiver leather BENTO - Mammoth RIDLEY - Chateau / Rio / Pathfinder range FLEUR - Cleo / Mystere / Lennon HUDSON - Coco VIVIENNE SOFA & CHAIR - Victory / Lennon

Colours like Organic Green such as Gravity Cloud apart of the new Access 2018 Fabric Range.

E

Lennon Shade 5

Gravity Cloud WX//

Organic green such as Hudson Olive pairs perfectly with new Southbeach

Molmic AW 2018 Moodboards