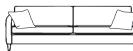

DIMENSIONS (CM)

L 233 x D 97 x H 87 4 Seater

L 143 x D 97 x H 87 2 Seater

L 213 x D 97 x H 87 3.5 Seater

**V V** L 83 x D 97 x H 87 Chair

L 193 x D 97 x H 87 3 Seater

L85 x D60 x H44

Rectangle Ottoman