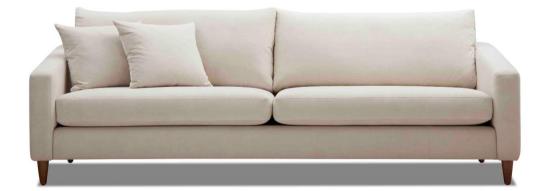

## BOWEN //

| FEATURES       | Environmentally<br>Seat cushions fu                | ,                | d solid timber frame            | solid timber frame No sag steel sprung suspension<br>Back cushions fully reversible |                                                                                             |                            |
|----------------|----------------------------------------------------|------------------|---------------------------------|-------------------------------------------------------------------------------------|---------------------------------------------------------------------------------------------|----------------------------|
| SEAT CUSHION   | Molmic Comfort Support<br>Fabric fully upholstered |                  | BACK CUSHION<br>SCATTER<br>FEET |                                                                                     | Molmic Feather Blend<br>Fibre - plain<br>Turned timber legs<br>Option - Tapered timber legs |                            |
| UPHOLSTERY     |                                                    |                  |                                 |                                                                                     |                                                                                             |                            |
| SIDE VIEW (CM) |                                                    |                  |                                 |                                                                                     |                                                                                             |                            |
|                | Seat Height<br>44                                  | Seat Depth<br>55 | Back Height<br>68               | Arm Height<br>58                                                                    | Leg Height<br>13                                                                            | Scatter Size<br>45 x 45 cm |