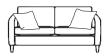

|                            |
| SIDE VIEW (CM) |                                                    |                  |                                 |                                                                                     |                                                                                             |                            |
|                | Seat Height<br>44                                  | Seat Depth<br>55 | Back Height<br>68               | Arm Height<br>58                                                                    | Leg Height<br>13                                                                            | Scatter Size<br>45 x 45 cm |

DIMENSIONS (CM)



L 233 x D 97 x H 87 4 Seater



L 143 x D 97 x H 87 2 Seater



L 213 x D 97 x H 87 3.5 Seater



**V V** L 83 x D 97 x H 87 Chair



L 193 x D 97 x H 87 3 Seater

L85 x D60 x H44

Rectangle Ottoman



L 163 x D 97 x H 87 2.5 Seater



L 60 x D 60 x H 44 Square Ottoman