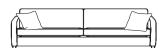

DIMENSIONS (CM)

L 233 x D 97 x H 87 4 Seater

L 143 x D 97 x H 87 2 Seater

L 213 x D 97 x H 87 3.5 Seater

**V V** L 83 x D 97 x H 87 Chair

L 193 x D 97 x H 87 3 Seater

L85 x D60 x H44

Rectangle Ottoman