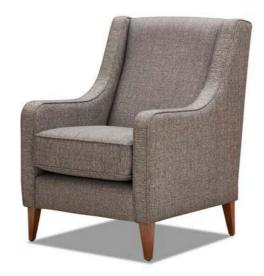

| FEATURES     | Environmentally friendly FSC certified solid timber fra<br>Seat cushions fully reversible | me Black cat | t webbed suspension |
|--------------|-------------------------------------------------------------------------------------------|--------------|---------------------|
| SEAT CUSHION | Molmic Comfort Support                                                                    | BACK CUSHION | Fixed back - plain  |
| UPHOLSTERY   | Fabric fully upholstered<br>Option - Contrast piping                                      | FEET         | Timber legs         |

## DIMENSIONS (CM)

L 66 x D 87 x H 94

Chair