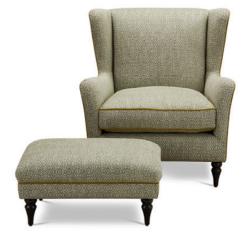

## HADLEIGH WING //

| FEATURES       | Environmentally friendly FSC certified solid timber frame No sag steel suspension<br>Seat cushions fully reversible |                  |                   |                   |                          |              |
|----------------|---------------------------------------------------------------------------------------------------------------------|------------------|-------------------|-------------------|--------------------------|--------------|
| SEAT CUSHION   | Molmic Feather Blend<br>Option - Molmic Luxura Seat                                                                 |                  |                   | k cushion<br>Tter | Fixed back- plain        |              |
| UPHOLSTERY     | Fabric fully upho                                                                                                   |                  | FEET              |                   | Turned timber legs       |              |
| SIDE VIEW (CM) |                                                                                                                     |                  |                   |                   |                          |              |
|                | Seat Height<br>48                                                                                                   | Seat Depth<br>60 | Back Height<br>94 | Arm Height<br>63  | Leg Height<br>15 (Front) | Scatter Size |

DIMENSIONS (CM)

L 89 x D 100 x H 94 Chair Wing