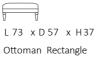

ck- plain        |              |
| UPHOLSTERY     | Fabric fully upho                                                                                                   |                  | FEET              |                   | Turned timber legs       |              |
| SIDE VIEW (CM) |                                                                                                                     |                  |                   |                   |                          |              |
|                | Seat Height<br>48                                                                                                   | Seat Depth<br>60 | Back Height<br>94 | Arm Height<br>63  | Leg Height<br>15 (Front) | Scatter Size |

DIMENSIONS (CM)



L 89 x D 100 x H 94 Chair Wing