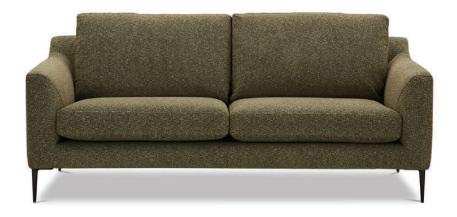

| FEATURES     | Environmentally friendly FSC certified solid timber fr<br>Legs removable for ease of delivery | d solid timber frame |         | ully reversible<br>fully reversible                                       | No sag steel suspension |
|--------------|-----------------------------------------------------------------------------------------------|----------------------|---------|---------------------------------------------------------------------------|-------------------------|
| SEAT CUSHION | Molmic Comfort Support                                                                        | BACK<br>SCAT         | CUSHION | Molmic Feather Blend                                                      |                         |
| UPHOLSTERY   | Fabric fully upholstered                                                                      | FEET                 |         | Black - Nickel plated metal legs<br>Option - Turned timber legs - conical |                         |