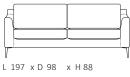

3 Seater

L 177 x D 98 x H 88 2.5 Seater

2 Seater

L 157 x D 98 x H 88

L 90 x D 98 x H 88 Chair

L 85 x D 60 x H 44 Ottoman Rectangle