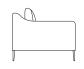

## SIDE VIEW (CM)

Seat Height

Seat Depth 56

Back Height 74

Arm Height 64

Leg Height 17

Scatter Size

**DIMENSIONS (CM)** 