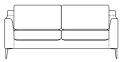

3 Seater

L 177 x D 98 x H 88 2.5 Seater

2 Seater

L 157 x D 98 x H 88

L 90 x D 98 x H 88 Chair

L 85 x D 60 x H 44 Ottoman Rectangle