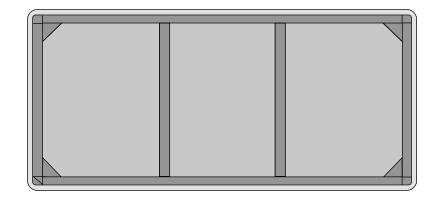

#### Step 1

With assistance – invert sofa on to a clean surface to reveal dust cover underneath. Ensure sofa is supported and flat.

Molmic

**Step 2** Position timber plinth over dustcover ensuring it is centred over the base of the sofa.