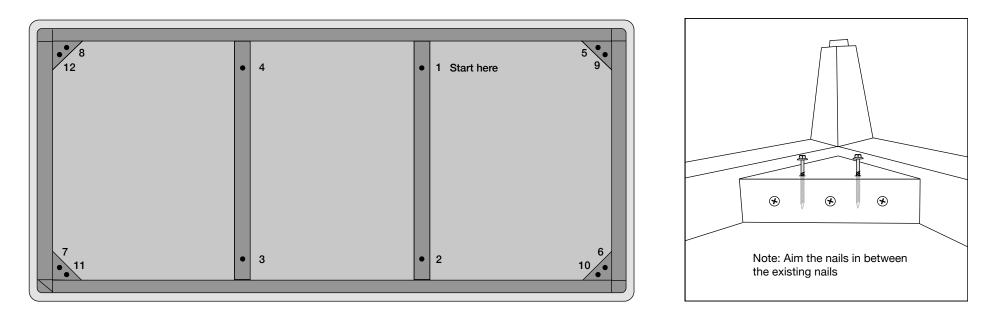

#### Step 3

Using a powered drill and self drilling screws supplied – screw to 2/3 depth.

Advisable to start at under rails then work clockwise around to each corner (refer diagram).