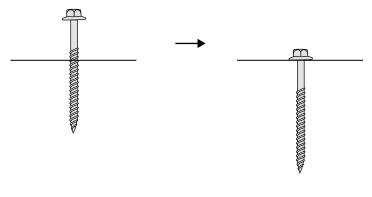

#### Step 3

Using a powered drill and self drilling screws supplied – screw to 2/3 depth.

Advisable to start at under rails then work clockwise around to each corner (refer diagram).