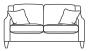

3.5 Seater

L 193 x D 96 x H 88

3 Seater

L 163 x D 96 x H 88

2.5 Seater

L 143 x D 96 x H 88

2 Seater

L 83 x D 96 x H 88