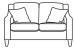

3.5 Seater

L 193 x D 96 x H 88

3 Seater

L 163 x D 96 x H 88

2.5 Seater

L 143 x D 96 x H 88

2 Seater

L 83 x D 96 x H 88