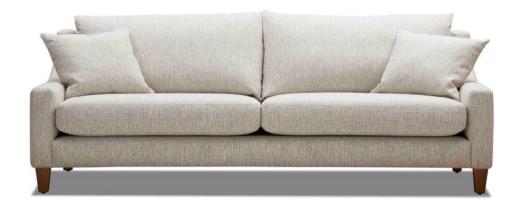

**FEATURES** 

Environmentally friendly FSC certified solid timber frame Seat cushions fully reversible

No sag steel sprung suspension Back cushions fully reversible

SEAT CUSHION

**UPHOLSTERY** 

Molmic Comfort Support

BACK CUSHION Molmic Feather Blend

SCATTER

Fibre - plain
Tanered timber legs

Fabric fully upholstered

FEET Tapered timber legs

Option - Turned timber legs

SIDE VIEW (CM)

Seat Height

Seat Depth 55 Back Height 78

Arm Height

Leg Height

Scatter Size 45 x 45 cm

**DIMENSIONS (CM)** 

L 233 x D 96 x H 88

4 Seater

L 213 x D 96 x H 88

3.5 Seater

L 193 x D 96 x H 88

3 Seater

L 163 x D 96 x H 88

2.5 Seater

L 143 x D 96 x H 88

2 Seater

L 83 x D 96 x H 88