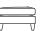

Seat Depth 55 Back Height 78

Arm Height

Leg Height

Scatter Size 45 x 45 cm

**DIMENSIONS (CM)** 

L 233 x D 96 x H 88

4 Seater

L 213 x D 96 x H 88

3.5 Seater

L 193 x D 96 x H 88

3 Seater

L 163 x D 96 x H 88

2.5 Seater

L 143 x D 96 x H 88

2 Seater

L 83 x D 96 x H 88

Chair

L 85 x D 60 x H 42

Ottoman Rectangle

L 60 x D 60 x H 42 Ottoman Square