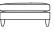

Seat Depth 55 Back Height 78

Arm Height

Leg Height

Scatter Size 45 x 45 cm

**DIMENSIONS (CM)** 

L 233 x D 96 x H 88

4 Seater

L 213 x D 96 x H 88

3.5 Seater

L 193 x D 96 x H 88

3 Seater

L 163 x D 96 x H 88

2.5 Seater

L 143 x D 96 x H 88

2 Seater

L 83 x D 96 x H 88

Chair

L 85 x D 60 x H 42

Ottoman Rectangle

L 60 x D 60 x H 42 Ottoman Square