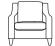

**FEATURES** 

Environmentally friendly FSC certified solid timber frame Seat cushions fully reversible

No sag steel sprung suspension Back cushions fully reversible

SEAT CUSHION

**UPHOLSTERY** 

Molmic Comfort Support

BACK CUSHION Molmic Feather Blend

SCATTER

Fibre - plain
Tanered timber legs

Fabric fully upholstered

FEET Tapered timber legs

Option - Turned timber legs

SIDE VIEW (CM)



Seat Height

Seat Depth 55 Back Height 78

Arm Height

Leg Height

Scatter Size 45 x 45 cm

**DIMENSIONS (CM)** 



L 233 x D 96 x H 88

4 Seater



L 213 x D 96 x H 88

3.5 Seater



L 193 x D 96 x H 88

3 Seater



L 163 x D 96 x H 88

2.5 Seater



L 143 x D 96 x H 88

2 Seater



L 83 x D 96 x H 88

Chair



L 85 x D 60 x H 42

Ottoman Rectangle



L 60 x D 60 x H 42 Ottoman Square