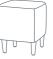

| SEAT CUSHION | Fixed seat - Molmic Comfort Support | BACK CUSHION |
|--------------|-------------------------------------|--------------|
|              |                                     | SCATTER      |
| UPHOLSTERY   | Leather fully upholstered           | FEET         |

 UPHOLSTERY
 Leather fully upholstered
 FEET
 Glides

 Option - Fabric fully upholstered
 Option - Tapered timber legs

SIDE VIEW (CM)

Seat Height Seat Depth Back Height Arm Height Leg Height Scatter Size