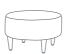

| SEAT CUSHION | Fixed seat - Molmic Comfort Support | BACK CUSHION |
|--------------|-------------------------------------|--------------|
|              |                                     | SCATTER      |
| UPHOLSTERY   | Leather fully upholstered           | FEET         |

 UPHOLSTERY
 Leather fully upholstered
 FEET
 Glides

 Option - Fabric fully upholstered
 Option - Tapered timber legs

SIDE VIEW (CM)

Seat Height Seat Depth Back Height Arm Height Leg Height Scatter Size