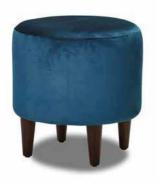

## DIMENSIONS (CM)

L 60 x D 60 x H 36 Circle Highline 60 L 80 x D 80 x H 36 Circle Highline 80 L 100 x D 100 x H 36 Circle Highline 100 L 120 x D 120 x H 36

Circle Highline 120

L 60 x D 60 x H 28 Circle Lowline 60 L 80 x D 80 x H 28 Circle Lowline 80 L 100 x D 100 x H 28 Circle Lowline 100 L 120 x D 120 x H 28 Circle Lowline 120