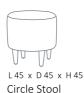

L 45 x D 45 x H 45 Circle Drum

L 45 x D 45 x H 56 Circle Sidetable

L 60 x D 60 x H 36 Circle Slimline 60 L 80 x D 80 x H 36 Circle Slimline 80 L 100 x D 100 x H 36 Circle Slimline 100 L 120 x D 120 x H 36 Circle Slimline 120