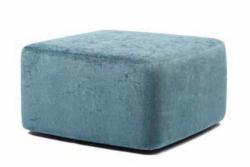

L 107 x D 80 x H 36 Oval Highline

L 107 x D 80 x H 36 Oval Slimline

L 107 x D 80 x H 28 Oval Lowline

L 64 x D 64 x H 36 Square Highline 64 L 88 x D 88 x H 36 Square Highline 88

L 64 x D 64 x H 36 Square Slimline 64 L 88 x D 88 x H 36 Square Slimline 88

L 64 x D 64 x H 28 Square Lowline 64 L 88 x D 88 x H 28

Square Lowline 88

L 40 x D 40 x H 45 Square Drum

L 40 x D 40 x H 45 Square Stool

L 40 x D 40 x H 56 Square Sidetable