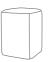

 UPHOLSTERY
 Leather fully upholstered
 FEET
 Glides

 Option - Fabric fully upholstered
 Option - Tapered timber legs

SIDE VIEW (CM)

Seat Height Seat Depth Back Height Arm Height Leg Height Scatter Size