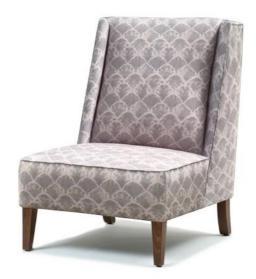

| FEATURES     | Environmentally friendly FSC certified solid timber frame  Black cat web suspension  Back legs are attached to internal frame |              |                    |  |  |
|--------------|-------------------------------------------------------------------------------------------------------------------------------|--------------|--------------------|--|--|
| SEAT CUSHION | Fixed seat - Molmic Comfort Support                                                                                           | BACK CUSHION | Fixed back - plain |  |  |
|              |                                                                                                                               | SCATTER      |                    |  |  |
| UPHOLSTERY   | Fabric fully upholstered                                                                                                      | FEET         | Timber legs        |  |  |
|              |                                                                                                                               |              |                    |  |  |

## DIMENSIONS (CM)

L 70 x D 88 x H 95

Chair