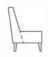

## SIDE VIEW (CM)

| Seat Height | Seat Depth | Back Height | Arm Height | Leg Height | ScatterSize |
|-------------|------------|-------------|------------|------------|-------------|
| 40          | 52         | 95          |            | 18         |             |

## DIMENSIONS (CM)

L 70 x D 88 x H 95

Chair