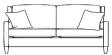

L 190 x D 98 x H 90

3 Seater

L 160 x D 98 x H 90

2.5 Seater

L 140 x D 98 x H 90

2 Seater

L 80 x D 98 x H 90

Chair