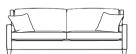

L 190 x D 98 x H 90

3 Seater

L 160 x D 98 x H 90

2.5 Seater

L 140 x D 98 x H 90

2 Seater

L 80 x D 98 x H 90

Chair