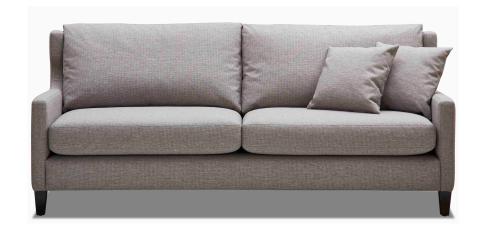

## BRIDGEWATER / /

FEET

FEATURES Environmentally friendly FSC certified solid timber frame

Seat cushions fully reversible

No sag steel sprung suspension Back cushions fully reversible

SEAT CUSHION Molmic Comfort Support

Fabric fully upholstered

BACK CUSHION Molmic Feather Blend

SCATTER Fibre - plain

Tapered timber legs

Option - Turned timber legs

SIDE VIEW (CM)

**UPHOLSTERY** 

Seat Height

Seat Depth 55 Back Height 81 Arm Height

Leg Height

Scatter Size 45 x 45 cm

**DIMENSIONS (CM)** 

L 230 x D 98 x H 90

4 Seater

L 210 x D 98 x H 90

3.5 Seater