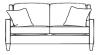

L 190 x D 98 x H 90

3 Seater

L 160 x D 98 x H 90

2.5 Seater

L 140 x D 98 x H 90

2 Seater

L 80 x D 98 x H 90

Chair