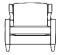

L 190 x D 98 x H 90

3 Seater

L 160 x D 98 x H 90

2.5 Seater

L 140 x D 98 x H 90

2 Seater

L 80 x D 98 x H 90

Chair