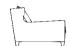

Fabric fully upholstered

BACK CUSHION Molmic Feather Blend

SCATTER Fibre - plain

Tapered timber legs

Option - Turned timber legs

SIDE VIEW (CM)

**UPHOLSTERY** 

Seat Height

Seat Depth 55 Back Height 81 Arm Height

Leg Height

Scatter Size 45 x 45 cm

**DIMENSIONS (CM)** 

L 230 x D 98 x H 90

4 Seater

L 210 x D 98 x H 90

3.5 Seater