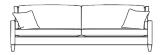

Seat Depth 55 Back Height 81 Arm Height

Leg Height

Scatter Size 45 x 45 cm

**DIMENSIONS (CM)** 

L 230 x D 98 x H 90

4 Seater

L 210 x D 98 x H 90

3.5 Seater

L 190 x D 98 x H 90

3 Seater

L 160 x D 98 x H 90

2.5 Seater

L 140 x D 98 x H 90

2 Seater

L 80 x D 98 x H 90

Chair