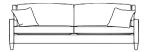

Seat Depth 55 Back Height 81 Arm Height

Leg Height

Scatter Size 45 x 45 cm

**DIMENSIONS (CM)** 

L 230 x D 98 x H 90

4 Seater

L 210 x D 98 x H 90

3.5 Seater

L 190 x D 98 x H 90

3 Seater

L 160 x D 98 x H 90

2.5 Seater

L 140 x D 98 x H 90

2 Seater

L 80 x D 98 x H 90

Chair