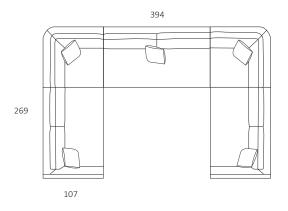

L 222 x D 107 x H 87

3 Seater

L 202 x D 107 x H 87

2.5 Seater

## **DIMENSIONS (CM)**

L 202 x D 107 x H 87

3 Seater 1 Arm (LF/RF)

L 182 x D 107 x H 87

2.5 Seater 1 Arm (LF/RF)

L 162 x D 107 x H 87

2 Seater 1 Arm (LF/RF)

L 122 x D 107 x H 87