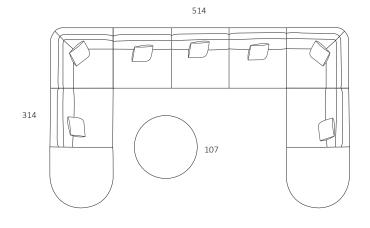

## MODULAR COMBINATIONS

3 Seater 1 Arm (LF) Curved 1 Arm (RF)

Curved 1 Arm (LF) Curved 1 Arm (RF)

Curved 1 Arm (LF) Single Bench Curved 1 Arm (RF)

Curved 1 Arm (LF) 3 Seater Bench Curved 1 Arm (RF)

3 Seater 1 Arm (LF) Corner 3 Seater 1 Arm (RF) Ottoman Circle

Ottoman D-End (LF)
Single Bench x5
Corner x2
Ottoman D-End (RF)

Ottoman Circle

Ottoman D-End (LF)

Ottoman D-End (RF)

Single Bench Corner

3 Seater Bench

2.5 Seater 1 Arm (LF)

Corner