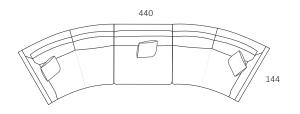

## MODULAR COMBINATIONS

3 Seater 1 Arm (LF) Curved 1 Arm (RF)

Curved 1 Arm (LF) Curved 1 Arm (RF)

Curved 1 Arm (LF) Single Bench Curved 1 Arm (RF)

Curved 1 Arm (LF) 3 Seater Bench Curved 1 Arm (RF)

3 Seater 1 Arm (LF) Corner 3 Seater 1 Arm (RF) Ottoman Circle