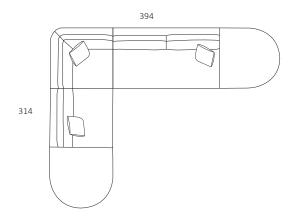

Ottoman D-End (LF)
Single Bench x5
Corner x2
Ottoman D-End (RF)

Ottoman Circle

Ottoman D-End (LF)

Ottoman D-End (RF)

Single Bench Corner

3 Seater Bench

2.5 Seater 1 Arm (LF)

Corner

3 Seater Bench

Ottoman D-End (RF)

2 Seater 1 Arm (LF)

2 Seater 1 Arm (RF)

Corner

3 Seater Bench

Corner

Curved 1 Arm (LF) 3 Seater Bench