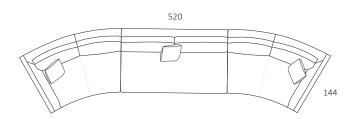

Single Bench

L 107 x D 107 x H 87

Corner

L 170 x D 144 x H 87

Curve 1 Arm (LF)

L 170 x D 144 x H 87

Curve 1 Arm (RF)

L 107 x D 107 x H 42