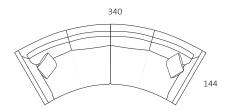

## MODULAR COMBINATIONS

3 Seater 1 Arm (LF) Curved 1 Arm (RF)

Curved 1 Arm (LF) Curved 1 Arm (RF)

Curved 1 Arm (LF) Single Bench Curved 1 Arm (RF)

Curved 1 Arm (LF) 3 Seater Bench Curved 1 Arm (RF)

3 Seater 1 Arm (LF) Corner 3 Seater 1 Arm (RF) Ottoman Circle