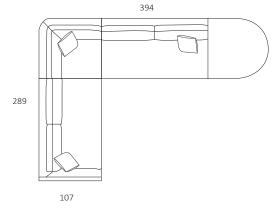

Single Bench

L 107 x D 107 x H 87

Corner

L 170 x D 144 x H 87

Curve 1 Arm (LF)

L 170 x D 144 x H 87

Curve 1 Arm (RF)

L 107 x D 107 x H 42