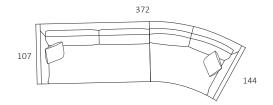

## MODULAR COMBINATIONS

3 Seater 1 Arm (LF) Curved 1 Arm (RF)

Curved 1 Arm (LF) Curved 1 Arm (RF)

Curved 1 Arm (LF) Single Bench Curved 1 Arm (RF)

Curved 1 Arm (LF) 3 Seater Bench Curved 1 Arm (RF)

3 Seater 1 Arm (LF) Corner 3 Seater 1 Arm (RF) Ottoman Circle