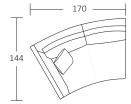

Single Bench

L 107 x D 107 x H 87

Corner

L 170 x D 144 x H 87

Curve 1 Arm (LF)

L 170 x D 144 x H 87

Curve 1 Arm (RF)

L 107 x D 107 x H 42