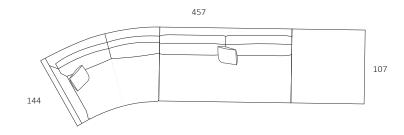

Single Bench

L 107 x D 107 x H 87

Corner

L 170 x D 144 x H 87

Curve 1 Arm (LF)

L 170 x D 144 x H 87

Curve 1 Arm (RF)

L 107 x D 107 x H 42