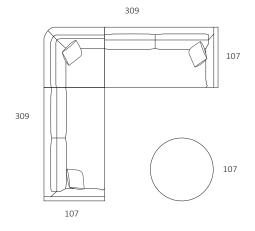

## **DIMENSIONS (CM)**

L 202 x D 107 x H 87

3 Seater 1 Arm (LF/RF)

L 182 x D 107 x H 87

2.5 Seater 1 Arm (LF/RF)

L 162 x D 107 x H 87

2 Seater 1 Arm (LF/RF)

L 122 x D 107 x H 87

Single 1 Arm (LF/RF)

L 180 x H 107 x D 87

3 Seater Bench

L 160 x H 107 x D 87

2.5 Seater Bench

L 140 x H 107 x D 87

2 Seater Bench

L 100 x H 107 D 87

Single Bench

L 107 x D 107 x H 87

Corner

L 170 x D 144 x H 87

Curve 1 Arm (LF)

L 170 x D 144 x H 87

Curve 1 Arm (RF)

L 107 x D 107 x H 42