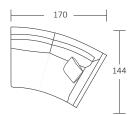

Single Bench

L 107 x D 107 x H 87

Corner

L 170 x D 144 x H 87

Curve 1 Arm (LF)

L 170 x D 144 x H 87

Curve 1 Arm (RF)

L 107 x D 107 x H 42