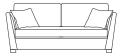

FEATURES Environmentally friendly FSC certified solid timber frame

Seat cushions fully reversible

No sag steel sprung suspension Back cushions fully reversible

SEAT CUSHION

Molmic Comfort Support

**BACK CUSHION** 

Molmic Feather Blend

Fabric fully upholstered

**SCATTER** FEET

Feather- plain

Timber legs

SIDE VIEW (CM)

UPHOLSTERY

Seat Height 42

Seat Depth

Back Height 71

Arm Height 71

Leg Height

Scatter size 55cm Square

**DIMENSIONS (CM)** 

L 242 x D 107 x H 87

4 Seater

L 222 x D 107 x H 87

3 Seater

L 202 x D 107 x H 87

2.5 Seater