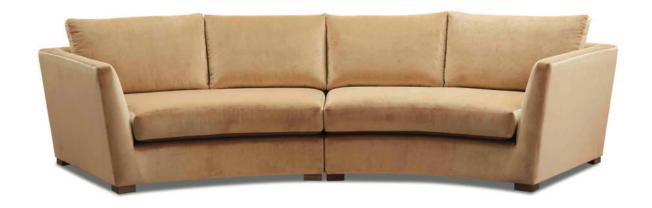

FEATURES Environmentally friendly FSC certified solid timber frame

Seat cushions fully reversible

No sag steel sprung suspension Back cushions fully reversible

SEAT CUSHION

Molmic Comfort Support

**BACK CUSHION** 

Molmic Feather Blend

Fabric fully upholstered

**SCATTER** FEET

Feather- plain

Timber legs

SIDE VIEW (CM)

UPHOLSTERY

Seat Height 42

Seat Depth

Back Height 71

Arm Height 71

Leg Height

Scatter size 55cm Square

**DIMENSIONS (CM)** 

L 242 x D 107 x H 87

4 Seater

L 222 x D 107 x H 87

3 Seater

L 202 x D 107 x H 87

2.5 Seater