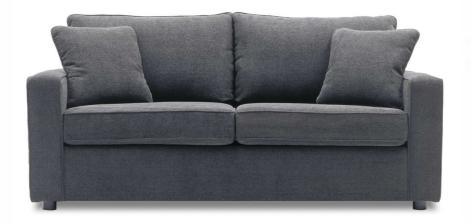

FEATURES Environmentally friendly FSC certified solid timber frame Sofabed Bifold Mechanism with 100mm innerspring mattress
Seat cushions fully reversible Ottoman cushion attached

SEAT CUSHION Molmic Comfort Support BA CK CUSHION Molmic Fibre SCATTER Fibre - piped

 UPHOLSTERY
 Fabric fully upholstered
 FEET
 Glides