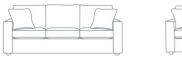

## SIDE VIEW (CM)

Seat Height Seat Depth Back Height Arm Height Leg Height Scatter Size

50 45 74 64 6 45 x 45 cm

Bed Depth

224

## DIMENSIONS (CM)

L 202 x D 89 x H 94 3 Seater/Sofabed (Q)

L 188 x D 89 x H 94 2.5 Seater/Sofabed (D)

L 144 x D 89 x H 94 2 Seater

L 87 x D 89 x H 94 Chair

L 60 x D 50 x H 43 Ottoman